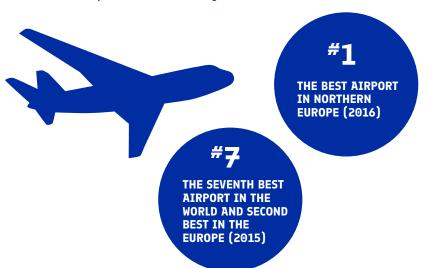

Finland has 27 airports for freight and passenger transport, including the Helsinki-Vantaa Airport, which is recognised as one of the best international airports by industry bulletins, Skytrax and Monocle Magazine.

## Helsinki-Vantaa Airport - One of the best in the world

The Helsinki-Vantaa Airport offers global connections to about 130 international destinations, and has became a popular gateway to Asia. Currently there are 15 direct flights to Asia from Helsinki-Vantaa.