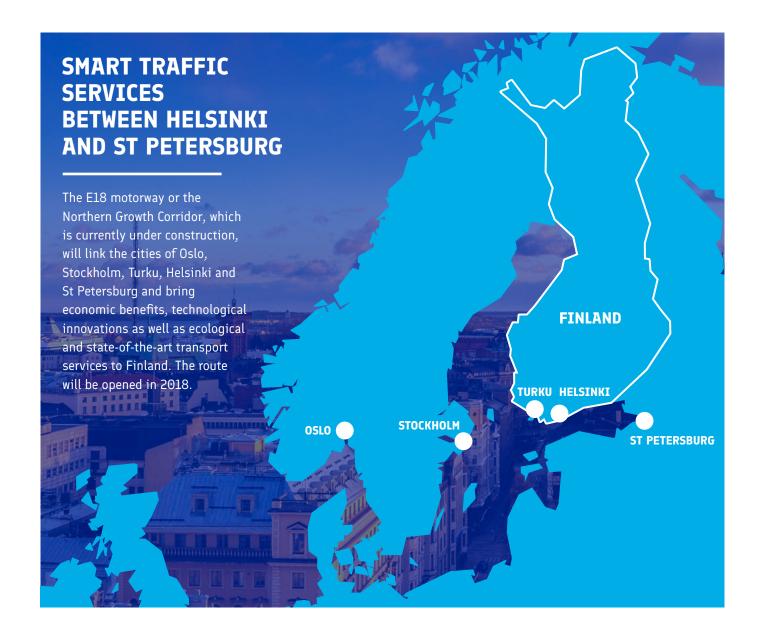

Finnish business and commercial life is served by an excellent network of roads, railways, waterways, canals and sea lanes. Because of its geographical location at the eastern fringe of the EU, Finland is the natural and ideal business gateway to Russia. The two countries share the same rail gauge, so rail cars do not require any technical modifications or reloading when they cross the border.